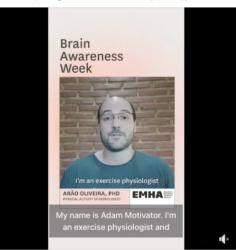

#### Exercise

And you, how do you keep your brain healthy?

<text><text><text>

Physical activity epidemiologist Arao B. Oliveira reminds us of 3 tips to keep our brains healthy during this #BrainAwarenessWeek.

1. Accumulate 150 to 300 minutes a week of moderate to vigorous exercise 象.

2. Perform 2 times a week muscle training exercise 🟋.

3. Avoid spending too much time in a seated position #

Patients videos

During this #BrainAwarenessweek we asked migraine patient Linn Amanda Holmen to share some tips for managing migraine and maintaining a healthy brain .