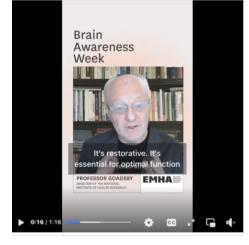

#### Healthcare professionals videos

For this year's **#BrainAwarenessWeek**, Professor Goadsby shares some useful tips on how to keep your brain healthy. In order to do so, he suggests focusing on 3 main items:

Sleep
 Diet
 Blood pressure
 Watch the video to find out more!

Prof. Cristina Tassorelli shares her advice on keeping a healthy brain and preventing migraine for this #BrainAwarenessWeek.