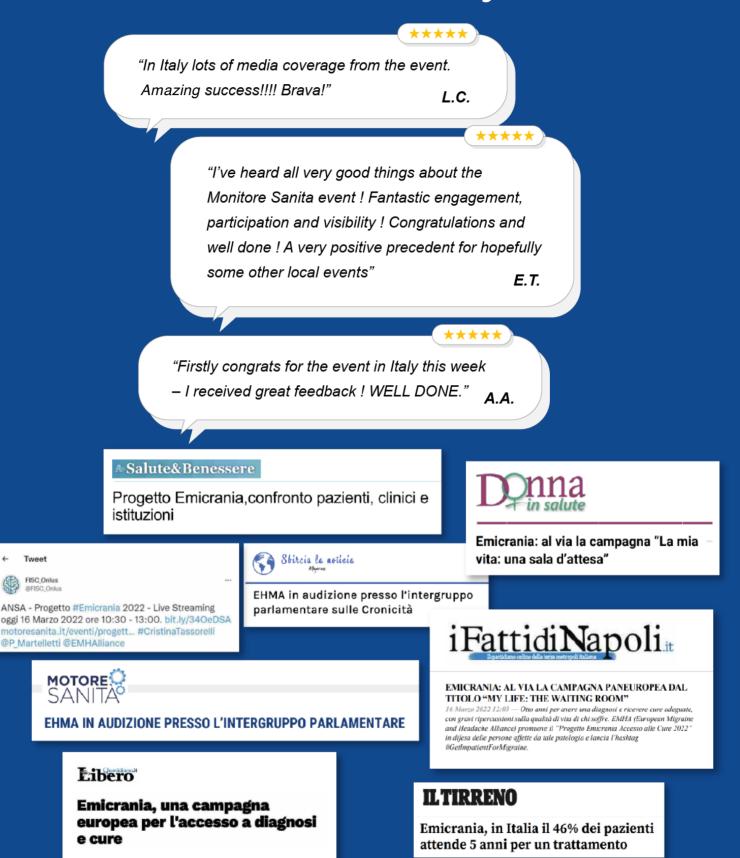

## ATC: Italy

The EMHA (European Migraine and Headache Alliance), with the support of Motore Sanità, launched in Rome, the "Access to Migraine Care Survey" on 16 March.

EMHA's goal is to support migraine sufferers, as part of the pan-European"GetImpatientForMigraine" campaign. **Result:** The event was attended by politicians, who quickly mobilised to provide concrete answers for these chronic patients.

- Creation of a Scientific advisory board to the Italian Helath group at the Italian Congress.
- Approval of Migraine as a social disease by Italian law.

Lara Merighi's, representing EMHA, delivered a speech to the audience which included Senator Paola Boldrini, the Hon, Celeste D'Arrando and Nicola Provenza.