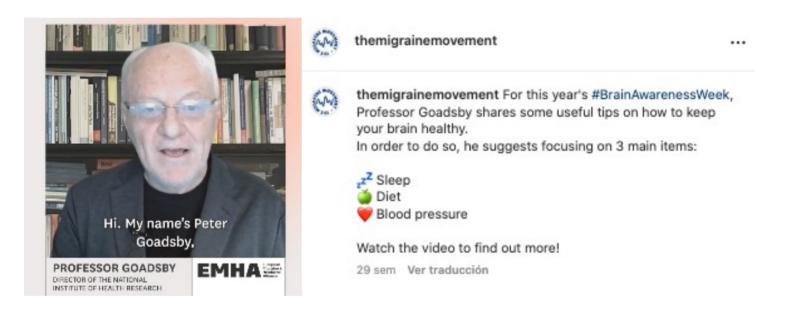

#### Healthcare professionals videos

For this year's **#BrainAwarenessWeek**, Professor Goadsby shares some useful tips on how to keep your brain healthy. In order to do so, he suggests focusing on 3 main items:

Sleep
 Diet
 Blood pressure
 Watch the video to find out more!

Prof. Cristina Tassorelli shares her advice on keeping a healthy brain and preventing migraine for this #BrainAwarenessWeek.