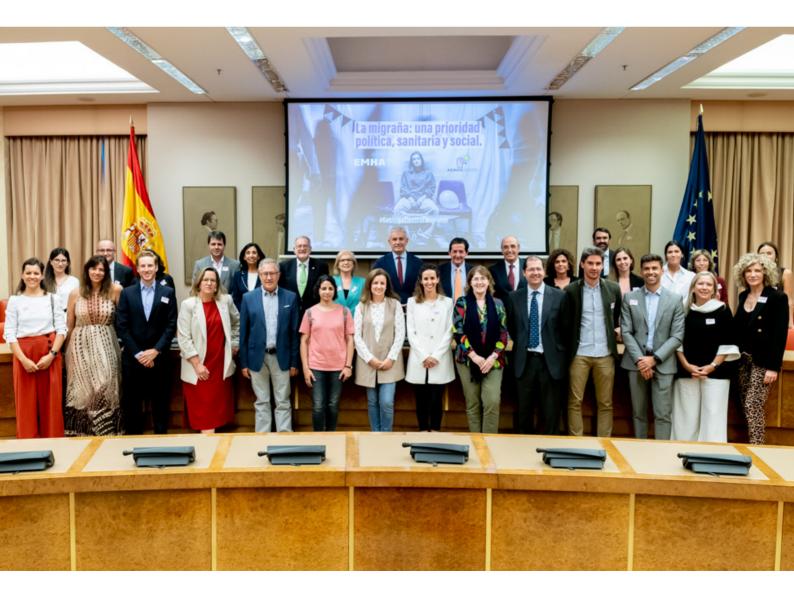

## ATC: Spain

On October 7th at the Spanish Parliament in Madrid, Elena Ruiz de la Torre, E.D. of EMHA, presented the results of the "Access to Care survey". The event also included a multidisciplinary colloquium entitled 'Challenges in access to migraine care in Spain', with the participation of healthcare professionals, managers and patient representatives. This was followed by the debate **'Let's put migraine on the political, health and social agenda of our country"**. Among those present were also Adolfo Suárez, 4th Secretary of the Bureau of the Congress of Deputies and Rosa Romero, President of the Health and Consumer Affairs Commission of the Congress, who opened the conference together with Isabel Colomina, President of AEMICE.

### Access To Care Events: Spain.

## ATC: Spain

On the scientific panel, the conference was moderated by Iñaki Gutierrez-Ibarluzea, Director of Organisational Innovation and Management of the Basque Foundation for Health Innovation and Research, with speakers Dr. Pablo Irimia, (neurologist and coordinator of GECSEN), with patient testimony from Verónica Sáez.

**Result:** Ministers and political party delegates agreed to meet with AEMICE to move forward a National Plan for Migraine