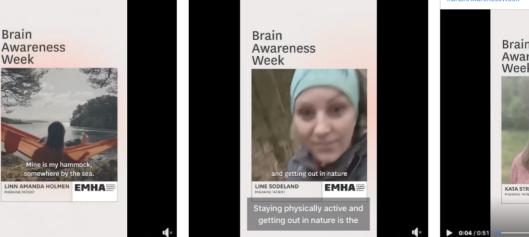

1. Accumulate 150 to 300 minutes a week of moderate to vigorous exercise 象.

2. Perform 2 times a week muscle training exercise 🟋.

3. Avoid spending too much time in a seated position #

Patients videos

During this #BrainAwarenessweek we asked migraine patient Linn Amanda Holmen to share some tips for managing migraine and maintaining a healthy brain .

Watch the video to find out more!

For this #BrainAwarenessWeek, migraine patient Kata Strömland shares the hobbies and activities that help her keep a healthy brain. Can you guess them?

Watch the video to find out more.