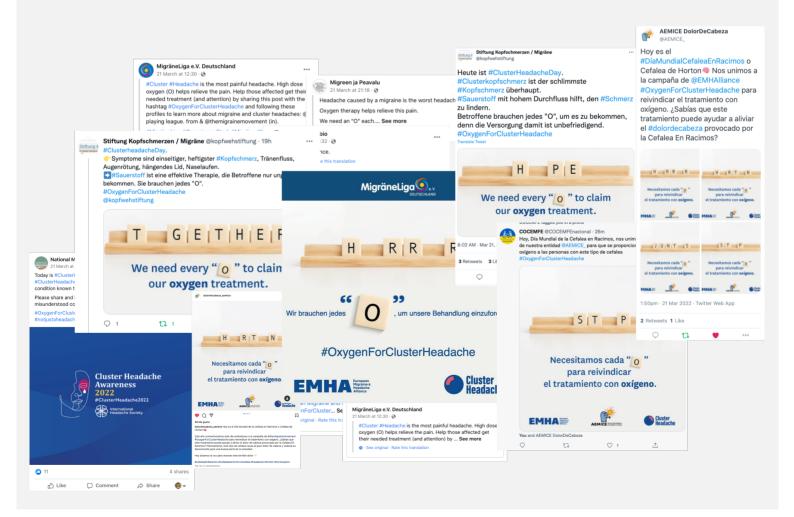

### **21st March- Cluster Headache Awareness Day** "O is for Oxygen"

The goal of the campaign was to create awareness of Cluster Headache and the importance of having access to high flow oxygen treatments. In order to achieve this, we created an online campaign shared with the hashtag #OxygenForClusterHeadache. The campaign was based on the Scrabble board game, but, all the words were related to the feeling CH sufferers have regarding their illness.

## **21st March- Cluster Headache Awareness Day** "O is for Oxygen"

We created different images around this topic and encouraged all the CH associations to share them on their social media channels. These images were also translated into Spanish, German and Portuguese, by request of the associations, to encourage the conversation in their own language.