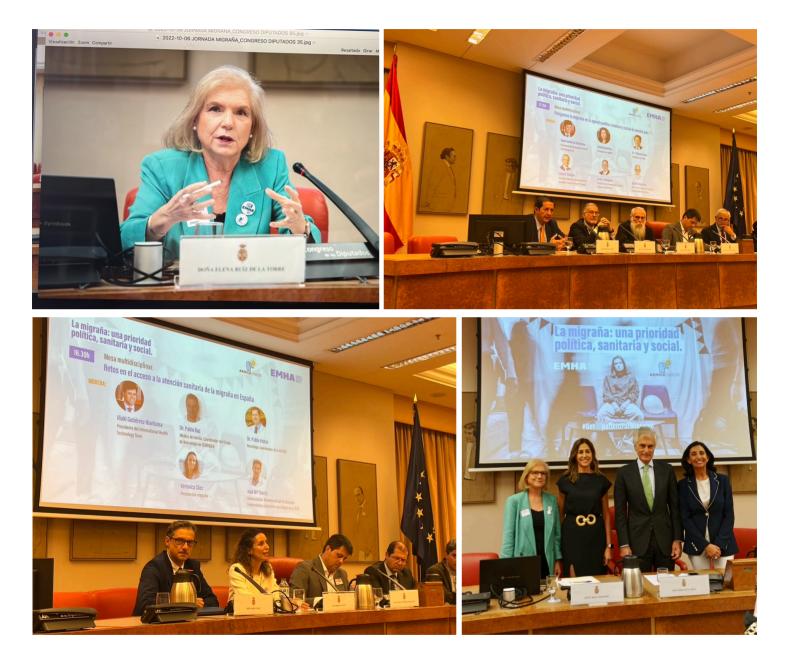

## ATC: Spain

On October 7th at the Spanish Parliament in Madrid, Elena Ruiz de la Torre, E.D. of EMHA, presented the results of the "Access to Care survey". The event also included a multidisciplinary colloquium entitled 'Challenges in access to migraine care in Spain', with the participation of healthcare professionals, managers and patient representatives. This was followed by the debate **'Let's put migraine on the political, health and social agenda of our country"**. Among those present were also Adolfo Suárez, 4th Secretary of the Bureau of the Congress of Deputies and Rosa Romero, President of the Health and Consumer Affairs Commission of the Congress, who opened the conference together with Isabel Colomina, President of AEMICE.

### Access To Care Events: Spain.

## ATC: Spain

On the scientific panel, the conference was moderated by Iñaki Gutierrez-Ibarluzea, Director of Organisational Innovation and Management of the Basque Foundation for Health Innovation and Research, with speakers Dr. Pablo Irimia, (neurologist and coordinator of GECSEN), with patient testimony from Verónica Sáez.

Dr. Pablo Baz. (Family doctor and coordinator of the Neurology working group in SEMERGEN),

Dr. José María Serra, (Member of the Coordinating Group for Neurological Patient Care of the Spanish Society of Hospitalary Pharmacy), who exchanged points of view and tried to find a better Access to treatments.

**Result:** Ministers and political party delegates agreed to meet with AEMICE to move forward a National Plan for Migraine