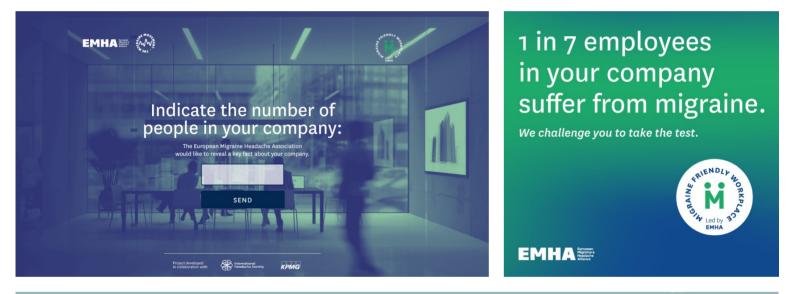

We also created a special action on social media for the 1st of May, international labor day. This campaign was shared on LinkedIn, where we encouraged users to visit a landing page in which by entering the number of employees in their company, they were able to estimate the approximate number of those suffering from migraine.

This is the approximate number of migraine sufferers working with you, although you probably may not have recognised them.

SHARE TO A COLLEAGUE 🍈

If you are concerned about absenteeism, be aware that presenteeism can be even worse. We would like to help you improve this situation and place your company as a leader in the integration of people with migraine.

LEARN MORE →

142

As the project began to grow, we also realized that it had to evolve. So, in order to attract more companies, the Migraine Friendly project is now more than just a stamp. It has become a project that distinguishes companies that take a step forward in corporate social responsibility policies. Within this new focus, we started to develop a new landing page as well as a variety of content to help spread awareness within the company.